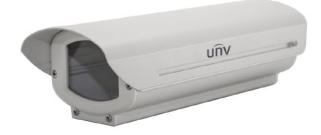

## HS-108-IN Indoor-housing

#### **Key Features**

- Anti-corrosive aluminum alloy with solidity and durability
- Easy and flexible installation

### Specifications

| Housing                | HS-108-IN                                                                         |
|------------------------|-----------------------------------------------------------------------------------|
| Application            | Indoor                                                                            |
| Operating Condition    | –20°C ~50°C (-4°F ~ 122°F)<br>Humidity ≤ 90% RH(non-condensing)                   |
| Dimensions (L × W × H) | Outside: 305×115.4×92mm (12.0"×4.5"×3.6")<br>Inside: 245×95×75mm (9.6"×3.7"×3.0") |
| Weight                 | 0.8 kg (1.8lb)                                                                    |
| Material               | Shell: aluminum alloy<br>Front and rear lids: plastic ABS                         |