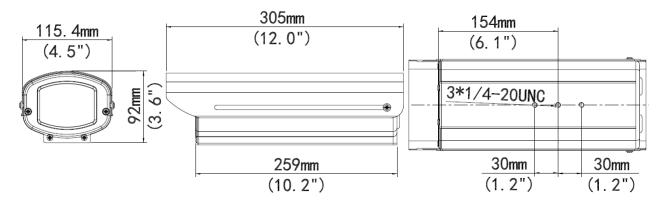

### Specifications

| Housing                | HS-108-IN                                                                         |
|------------------------|-----------------------------------------------------------------------------------|
| Application            | Indoor                                                                            |
| Operating Condition    | –20°C ~50°C (-4°F ~ 122°F)<br>Humidity ≤ 90% RH(non-condensing)                   |
| Dimensions (L × W × H) | Outside: 305×115.4×92mm (12.0"×4.5"×3.6")<br>Inside: 245×95×75mm (9.6"×3.7"×3.0") |
| Weight                 | 0.8 kg (1.8lb)                                                                    |
| Material               | Shell: aluminum alloy<br>Front and rear lids: plastic ABS                         |

#### Dimensions